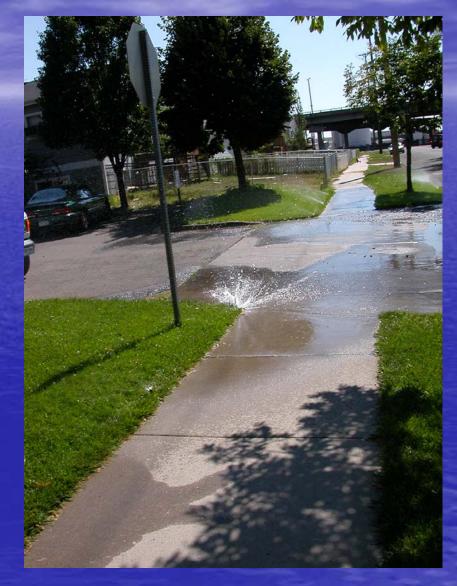

(10:57:00 PM - 2:57:00 AM)











#### Recommended Retrofits # of Fixtures (all sites)



Most of the recommended water savings came from irrigation efficiency improvements.

Water and \$\$ Savings -4,841 – kgal annually \$17,548 – annual savings \$121,643 – present worth of savings \$9,751 - cost of recommended measures • 12.5 - benefit/cost ratio

Irrigation Savings 3,397 – kgal annually \$11,623 – annual savings \$81,635 – present worth of savings \$6,552 – cost of recommended measures 12.5 – benefit/cost ratio

#### **Problems Impacting Water Use**

- Limited staff 13 maintenance personnel
- Vandalism
  - -nearby schools
  - back flow preventer theft

Lack of training of ancillary personnel
Inadequate irrigation scheduling

# Irrigation Line Breaks



# Irrigation System Leaks





#### **Misplaced and Misaligned Heads**



#### Solutions and Recommendations

 Utilize controller percent adjust feature Improve staff training Track billing data • Make irrigation upgrades w/landscape upgrade Schedule routine maintenance

## **Questions?**

#### Leslie Martien

#### leslie@aquacraft.com www.aquacraft.com