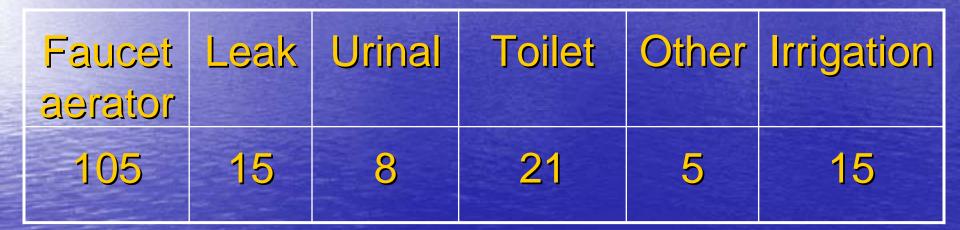

#### Recommended Retrofits # of Fixtures (all sites)

Most of the recommended water savings came from irrigation efficiency improvements.

Water and \$\$ Savings -4,841 – kgal annually \$17,548 – annual savings \$121,643 – present worth of savings \$9,751 - cost of recommended measures • 12.5 - benefit/cost ratio