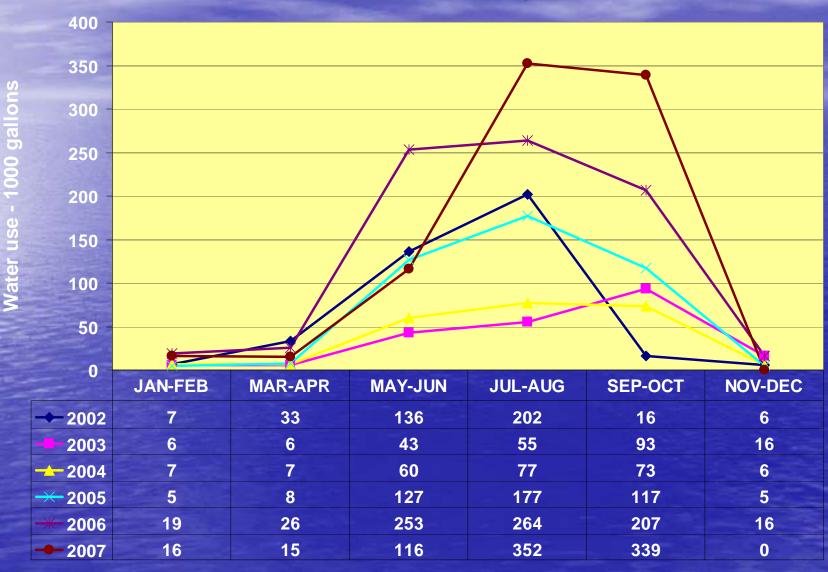

## This presentation premiered at WaterSmart Innovations

watersmartinnovations.com



## Conservation Audits of Denver Public Libraries

#### **Leslie Martien**



#### **Boulder, Colorado**

2008 Water Smart Innovations Conference & Expo Las Vegas October 8-10,2008

#### **Denver Library Facilities**

• 22 branches – 18 irrigation audits Serve 3,800,000 customers annually • 5,441 customer days per year 227,787 ft<sup>2</sup> irrigated area • Total water use – 11,580 kgal in 2006 Irrigation – 6,392 kgal in 2006 (58%)

## Data Analysis and Auditing Methodology

 Determining indoor and outdoor consumption using average winter consumption (AWC) Data logging Flow trace analysis Aerial photography Site visits

#### **Example of Billing Analysis**



#### **Determining Irrigation Usage**



## **Determining Irrigated Area**



## Indoor Water Use in Trace Wizard Software



Thursday, September 27, 2007 (10:17:09 AM - 12:17:09 PM)

## Irrigation Trace Wizard Analysis



Wednesday, September 12, 2007 (10:57:00 PM - 2:57:00 AM)











#### Recommended Retrofits # of Fixtures (all sites)



Most of the recommended water savings came from irrigation efficiency improvements.

Water and \$\$ Savings -4,841 – kgal annually \$17,548 – annual savings \$121,643 – present worth of savings \$9,751 - cost of recommended measures • 12.5 - benefit/cost ratio

Irrigation Savings 3,397 – kgal annually \$11,623 – annual savings \$81,635 – present worth of savings \$6,552 – cost of recommended measures 12.5 – benefit/cost ratio

#### **Problems Impa