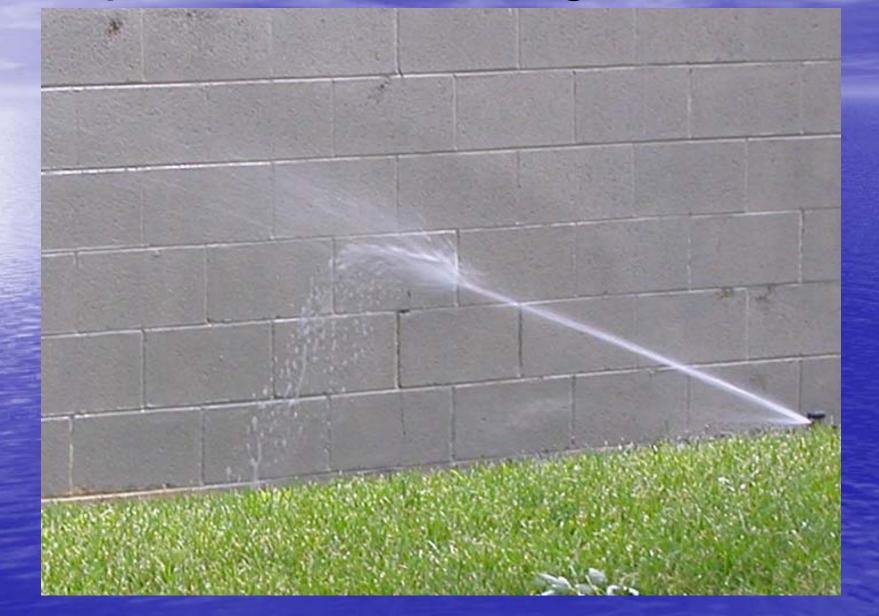

Recommended Retrofits # of Fixtures (all sites)



Most of the recommended water savings came from irrigation efficiency improvements.

Water and \$\$ Savings -4,841 – kgal annually \$17,548 – annual savings \$121,643 – present worth of savings \$9,751 - cost of recommended measures • 12.5 - benefit/cost ratio

Irrigation Savings 3,397 – kgal annually \$11,623 – annual savings \$81,635 – present worth of savings \$6,552 – cost of recommended measures 12.5 – benefit/cost ratio

#### **Problems Impacting Water Use**

- Limited staff 13 maintenance personnel
- Vandalism
  - -nearby schools
  - back flow preventer theft

Lack of training of ancillary personnel
Inadequate irrigation scheduling

# Irrigation Line Breaks



# Irrigation System Leaks





#### **Misplaced and Misaligned Heads**



#### Solutions and Recommendations

 Utilize controller percent adjust feature Improve staff training Track billing data • Make irrigation upgrades w/landscape upgrade Schedule routine maintenance

## **Questions?**

#### Leslie Martien

#### leslie@aquacraft.com www.aquacraft.com