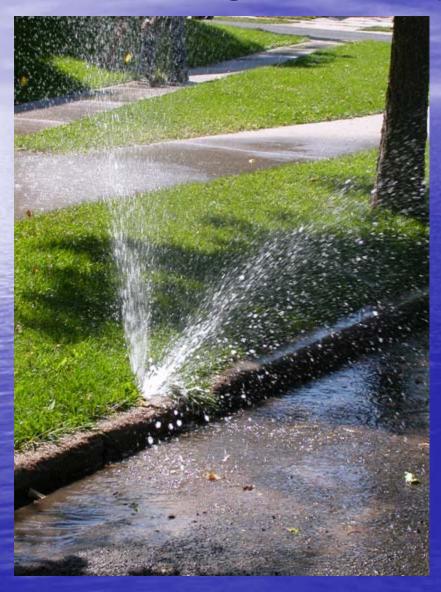

07 (10:57:00 PM - 2:57:00 AM)











#### Recommended Retrofits # of Fixtures (all sites)



Most of the recommended water savings came from irrigation efficiency improvements.

Water and \$\$ Savings -4,841 – kgal annually \$17,548 – annual savings \$121,643 – present worth of savings \$9,751 - cost of recommended measures • 12.5 - benefit/cost ratio

Irrigation Savings 3,397 – kgal annually \$11,623 – annual savings \$81,635 – present worth of savings \$6,552 – cost of recommended measures 12.5 – benefit/cost ratio

#### **Problems Impacting Water Use**

- Limited staff 13 maintenance personnel
- Vandalism
  - -nearby schools
  - back flow preventer theft

Lack of training of ancillary personnel
Inadequate irrigation scheduling

# Irrigation Line Breaks



# Irrigation System Leaks





#### **Misplaced and Misaligned Heads**



#### Solutions and Recommendations

 Utilize controller percent adjust feature Improve staff training Track billing data • Make irrigation upgrades w/landscape upgrade Schedule routine maintenance

## **Questions?**

#### Leslie Martien

#### leslie@aquacraft.com www.aquacraft.com