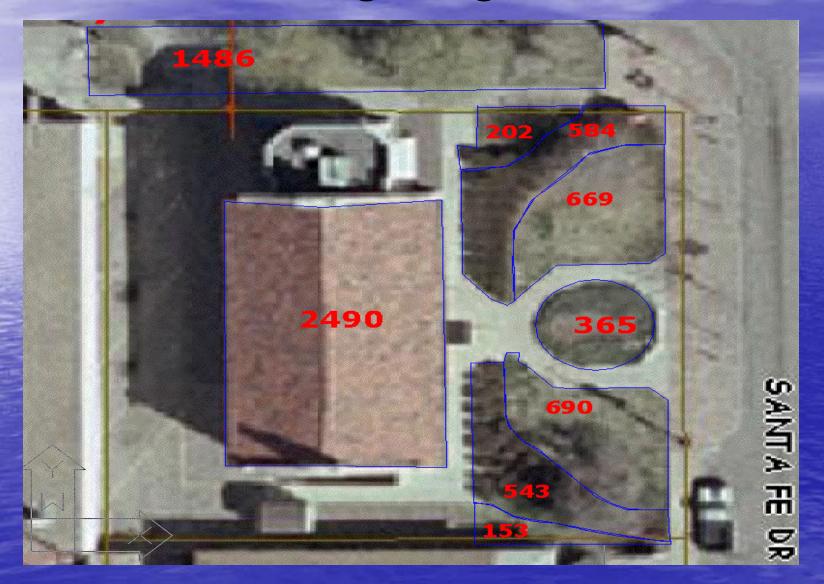

t WaterSmart Innovations

watersmartinnovations.com



## Conservation Audits of Denver Public Libraries

#### **Leslie Martien**



#### **Boulder, Colorado**

2008 Water Smart Innovations Conference & Expo Las Vegas October 8-10,2008

#### **Denver Library Facilities**

• 22 branches – 18 irrigation audits Serve 3,800,000 customers annually • 5,441 customer days per year 227,787 ft<sup>2</sup> irrigated area • Total water use – 11,580 kgal in 2006 Irrigation – 6,392 kgal in 2006 (58%)

## Data Analysis and Auditing Methodology

 Determining indoor and outdoor consumption using average winter consumption (AWC) Data logging Flow trace analysis Aerial photography Site visits

#### **Example of Billing Analysis**



#### **Determining Irrigation Usage**



## **Determining Irrigated Area**



## Indoor Water Use in Trace Wizard Software



Thursday, September 27, 2007 (10:17:09 AM - 12:17:09 PM)

## Irrigation Trace Wizard Analysis



Wednesday, September 12, 2007 (10:57:00 PM - 2:57:00 AM)











#### Recommended Retrofits # of Fixtures (all sites)



Most of the recommended water savings came from irrigation efficiency improvements.

Water and \$\$ Savings -4,841 – kgal annually \$17,548 – annual savings \$121,643 – present worth of savings \$9,751 - cost of recommended measures • 12.5 - benefit/cost ratio

Irrigation Savings 3,397 – kgal annually \$11,623 – annual savings \$81,635 – present worth of savings \$6,552 – cost of recommended measures 12.5 – benefit/cost ratio

#### **Problems Impacting Water Use**

- Limited staff 13 maintenance personnel
- Vandalism
  - -n