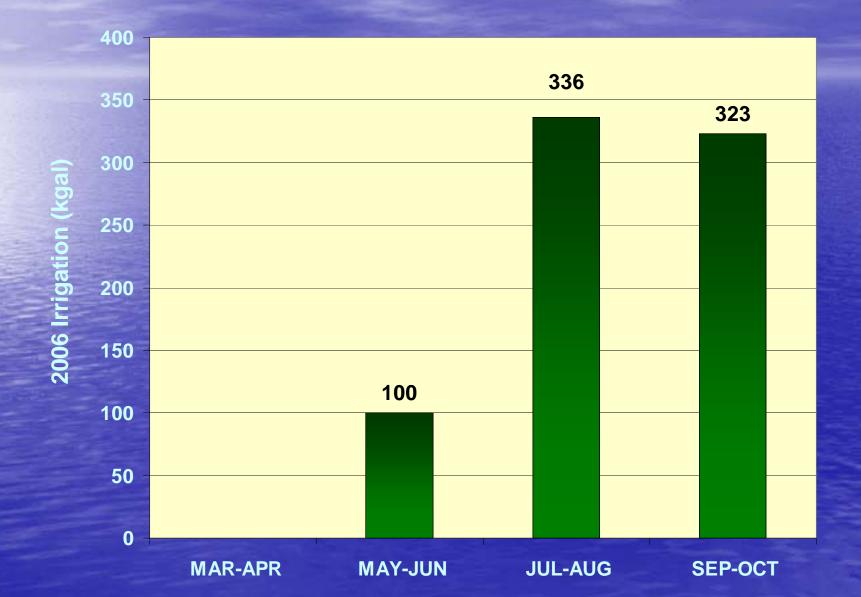

## This presentation premiered at WaterSmart Innovations

watersmartinnovations.com



## Conservation Audits of Denver Public Libraries

#### **Leslie Martien**



#### **Boulder, Colorado**

2008 Water Smart Innovations Conference & Expo Las Vegas October 8-10,2008

#### **Denver Library Facilities**

• 22 branches – 18 irrigation audits Serve 3,800,000 customers annually • 5,441 customer days per year 227,787 ft<sup>2</sup> irrigated area • Total water use – 11,580 kgal in 2006 Irrigation – 6,392 kgal in 2006 (58%)

## Data Analysis and Auditing Methodology

 Determining indoor and outdoor consumption using average winter consumption (AWC) Data logging Flow trace analysis Aerial photography Site visits

#### **Example of Billing Analysis**



#### **Determining Irrigation Usage**



## **Determining Irrigated Area**



## Indoor Water Use in Trace Wizard Software



Thursday, September 27, 2007 (10:17:09 AM - 12:17:09 PM)

## Irrigation Trace Wizard Analysis



Wednesday, September 12, 2007 (10:57:00 PM - 2:57:00 AM)











#### Recommended Retrofits # of Fixtures (all sites)



Most of the recommended water savings came from irrigation efficiency improvements.

Water and \$\$ Savings -4,841 – kgal annually \$17,548 – annual savings \$121,643 – present worth of savings \$9,751 - cost of recommended measures • 12.5 - benefit/cost ratio

Irrigation Savings 3,397 – kgal annually \$11,623 – annual savings \$81,635 – present worth of savings \$6,552 – cost of recommended measures 12.5 – benefit/cost ratio

#### **Problems Impacting Water Use**

- Limited staff 13 mai