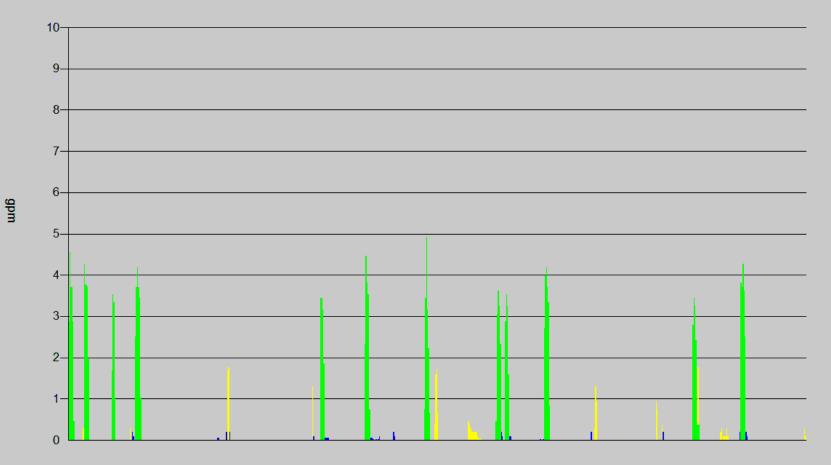

## Irrigation Trace Wizard Analysis

Wednesday, September 12, 2007 (10:57:00 PM - 2:57:00 AM)