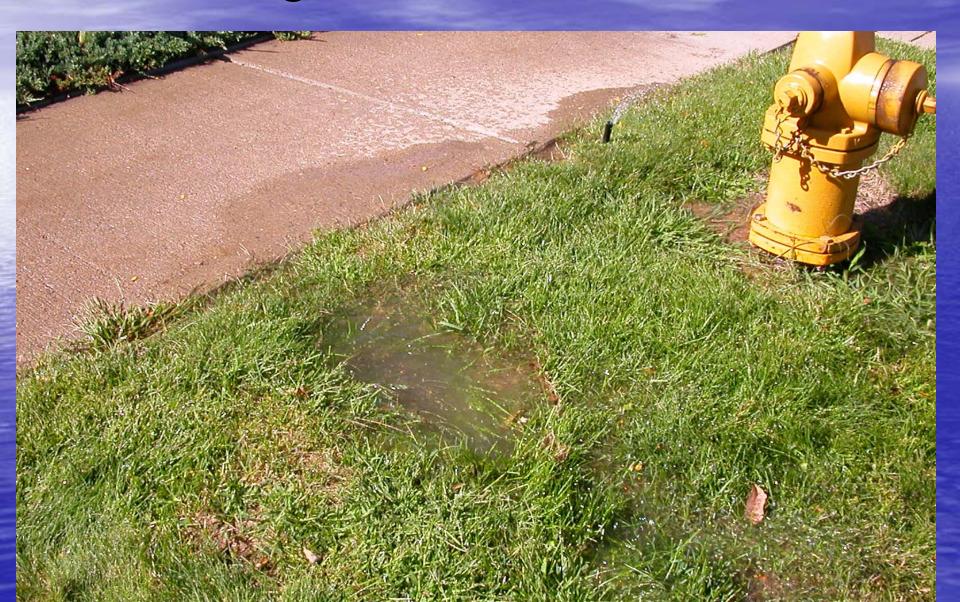

Wednesday, September 12, 2007 (10:57:00 PM - 2:57:00 AM)











#### Recommended Retrofits # of Fixtures (all sites)



Most of the recommended water savings came from irrigation efficiency improvements.

Water and \$\$ Savings -4,841 – kgal annually \$17,548 – annual savings \$121,643 – present worth of savings \$9,751 - cost of recommended measures • 12.5 - benefit/cost ratio

Irrigation Savings 3,397 – kgal annually \$11,623 – annual savings \$81,635 – present worth of savings \$6,552 – cost of recommended measures 12.5 – benefit/cost ratio

#### **Problems Impacting Water Use**

- Limited staff 13 maintenance personnel
- Vandalism
  - -nearby schools
  - back flow preventer theft

Lack of training of ancillary personnel
Inadequate irrigation scheduling

# Irrigation Line Breaks



# Irrigation System Leaks





#### **Misplaced and Misaligned Heads**



#### Solutions and Recommendations

 Utilize controller percent adjust feature Improve staff training Track billing data • Make irrigation upgrades w/landscape upgrade Schedule routine maintenance

## **Questions?**

#### Leslie Martien

#### leslie@aquacraft.com www.aquacraft.com